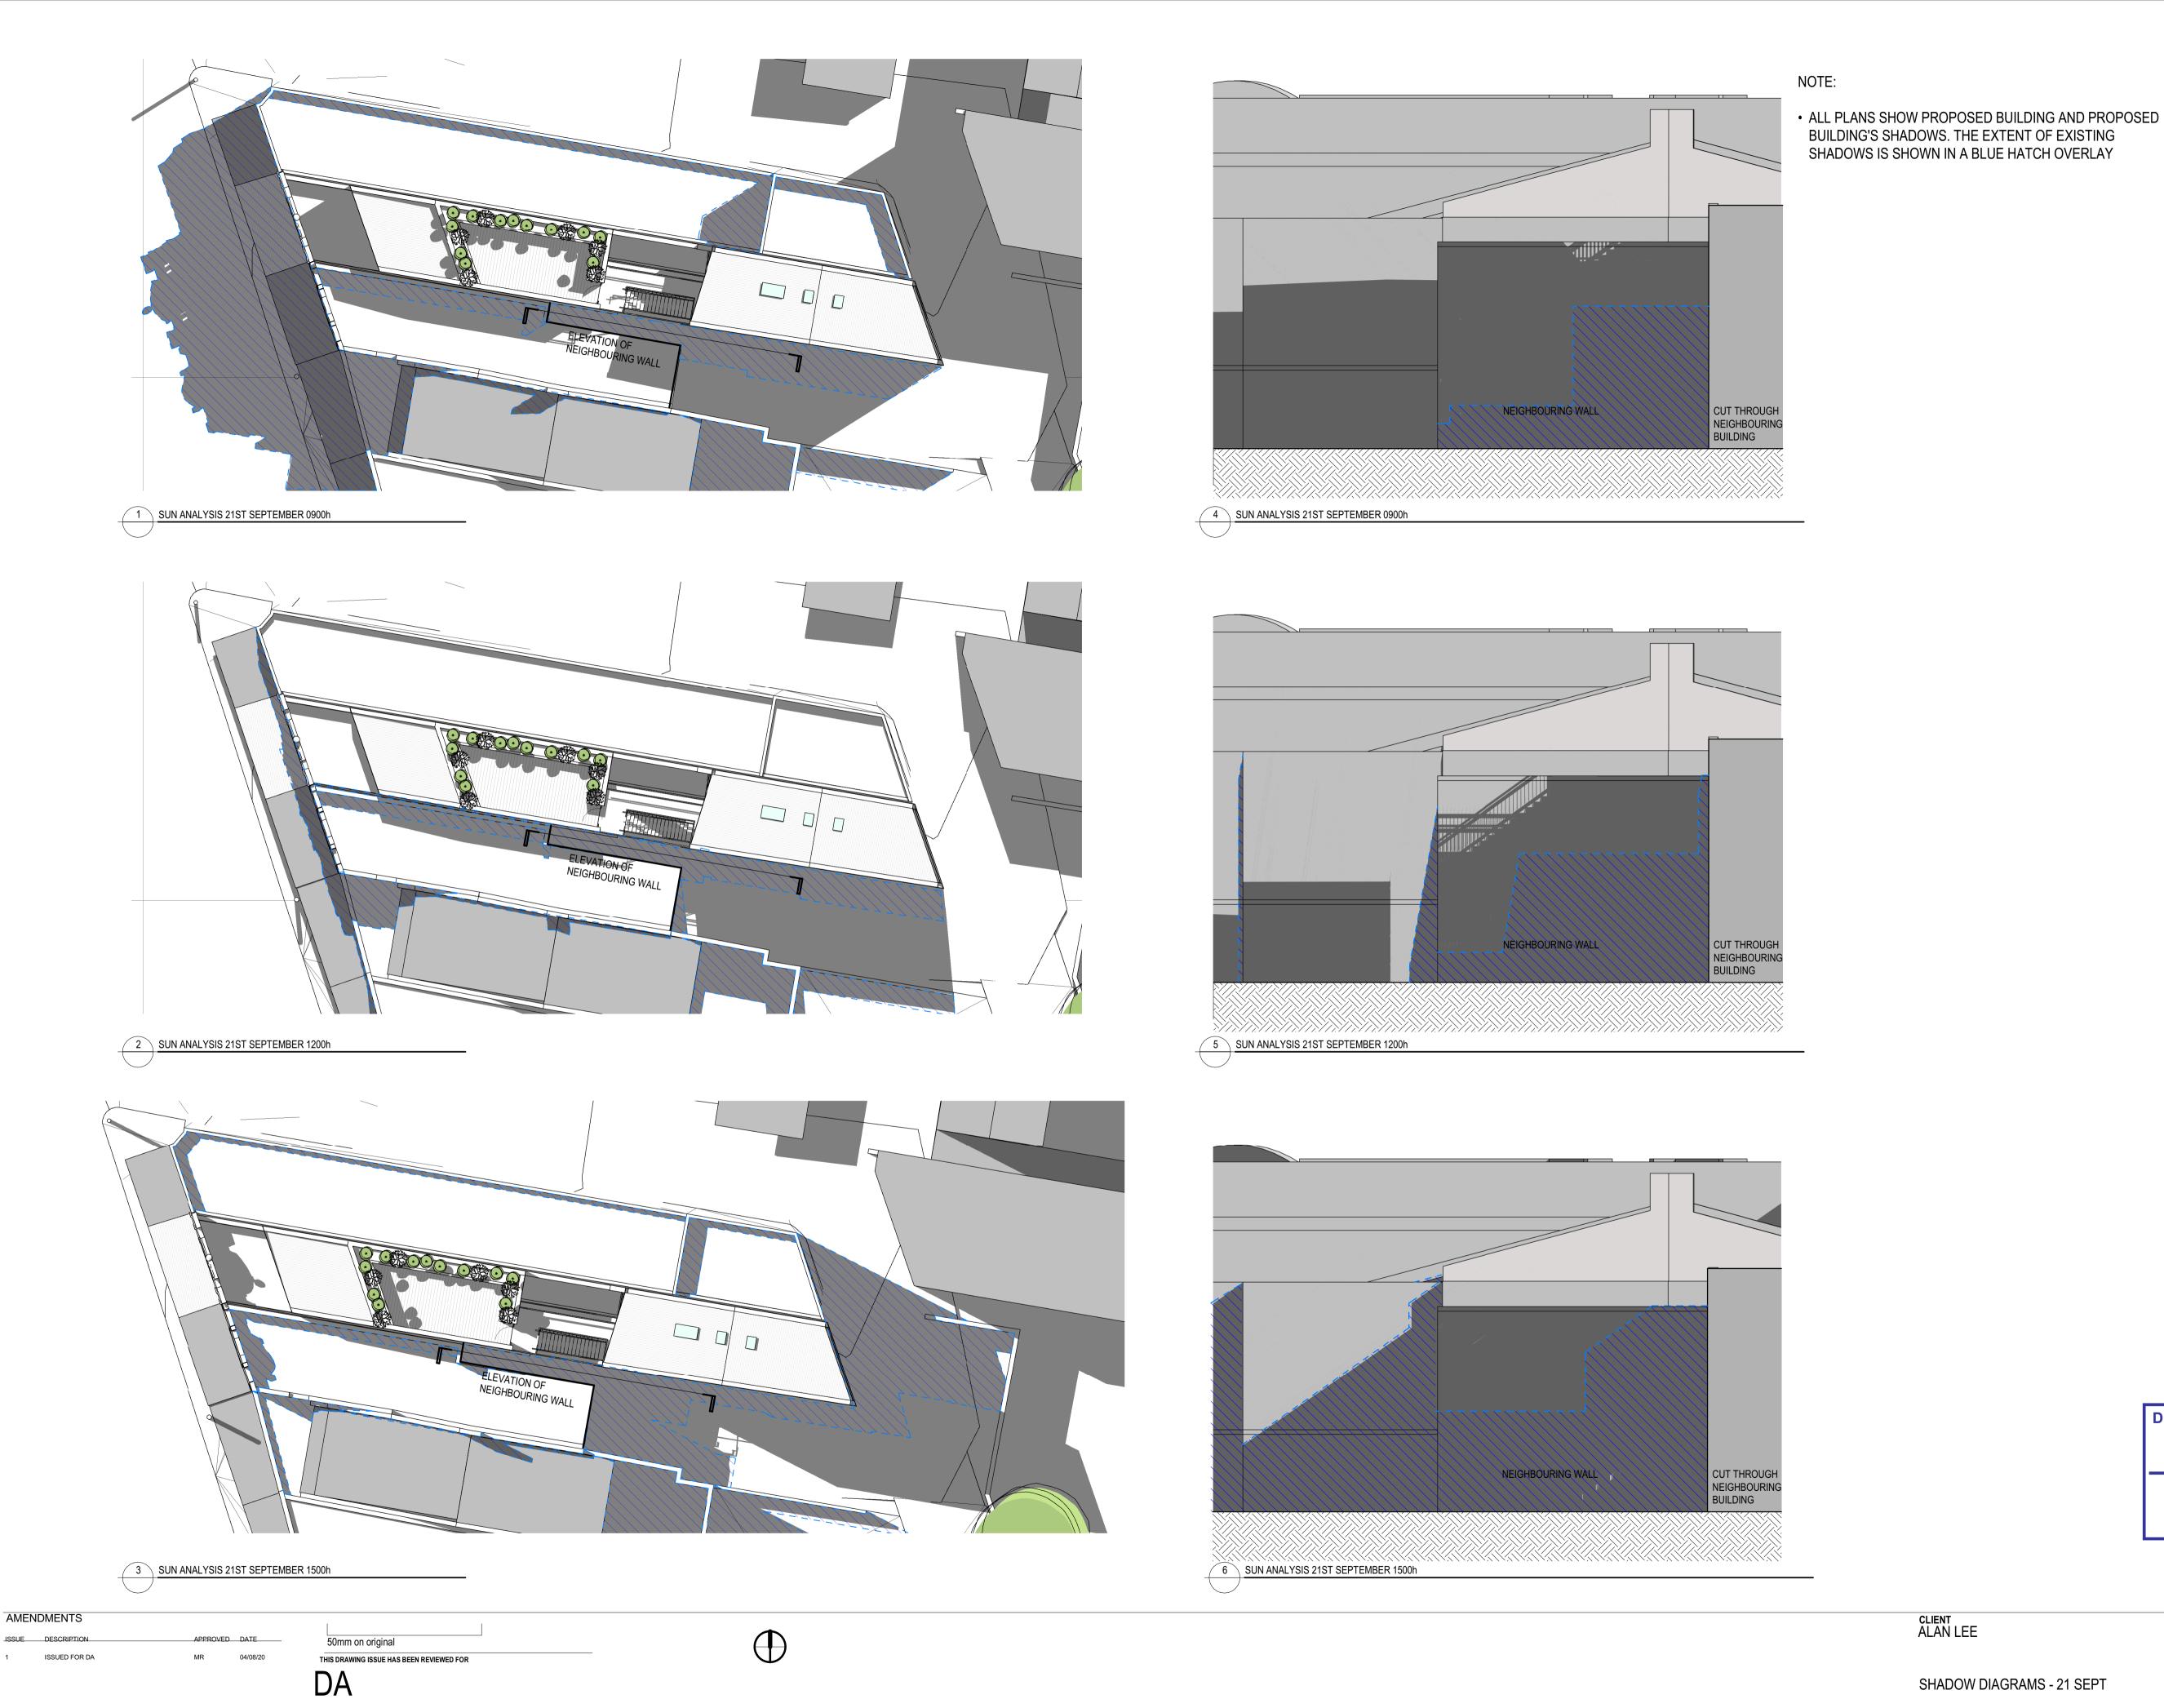

DEVELOPMENT APPLICATION 331/2019 **Randwick City Council** 1 September 2020

**Records Received** 

RANDWICK

PROJECT 23 BELMORE ROAD

CLIENT ALAN LEE

SHADOW DIAGRAMS - 21 SEPT

SCALE @ A1 05/16/19 As indicated PROJECT No. DISCP. DRAWING No. A DA-605

EXTENT OF EXISTING

EXTENT OF PROPOSED

SHADOWS

SHADOWS

JACKSON TEECE

Date generated:04/08/2020 11:57:52 AM

C:\REVIT\_LOCAL\2017073-JT-0-SHT-AR-\_-18\_cyan.rvt

APPROVED BY: CONCEPTS AND INFORMATION CONTAINED IN THIS DRAWING ARE COPYRIGHT AND MAY NOT BE REPRODUCED IN WHOLE OR PART OR BY ANY MEDIUM, WITHOUT THE WRITTEN PERMISSION OF JACKSON TEECE. DO NOT SCALE THIS DRAWING, USE FIGURED DIMENSIONS ONLY. VERIFY ALL PROJECT DIMENSIONS BEFORE COMMENCING ON-SITE WORK OR OFF-SITE FABRICATION. NOTIFY JACKSON TEECE OF ANY DISCREPANCIES AND SEEK INSTRUCTIONS.